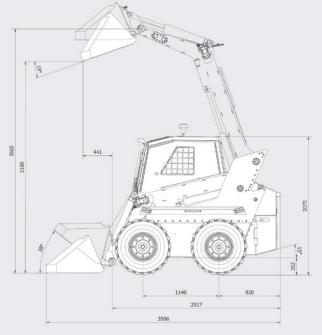

### Hinge pin height

384 mm higher reach than the competing average

### **Chassis clearance**

44 mm higher than competing average

## **Technical specs.**

| GENERAL SPECIFICATIONS |           |
|------------------------|-----------|
| Rated load capacity    | 1 200 kg  |
| Tipping load           | 2 400 kg  |
| Minimum travel speed   | 0.15 km/h |
| Maximum speed          | 12 km/h   |
| Maximum travel speed   | 12 km/h   |

#### WEIGHTS

| Rated operating weight     | 3 800 kg |
|----------------------------|----------|
| Total weight of the loader | 5 000 kg |

| HYDRAULICS              |          |
|-------------------------|----------|
| Hydraulic oil pressure  | 180 Bar  |
| Hydraulic oil flow      | 65 l/min |
| Hydraulic oil reservoir | 40       |