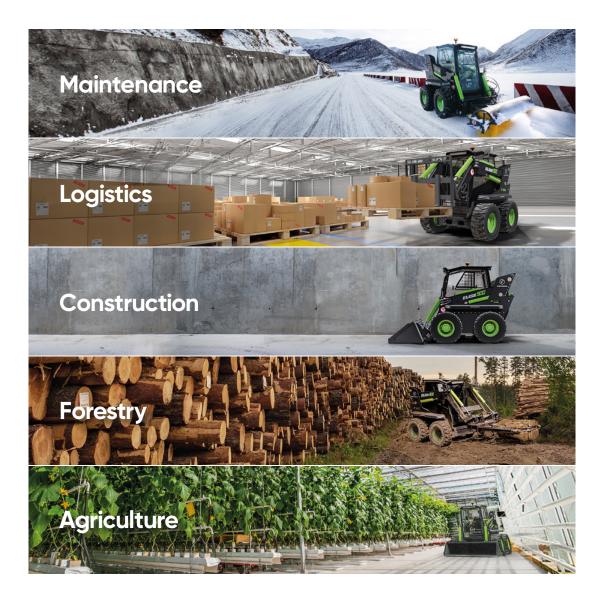

------------------------------------------------------------------------------------------------------------------------------------------------------------------------------------------------------------------------------------------------------------------------------------------------------------------------------------------------------------------------------------------------------------------------|
| 7007 | 1880 and 188 |

| WEIGHTS                    |          |
|----------------------------|----------|
| Rated operating weight     | 3 300 kg |
| Total weight of the loader | 4 200 kg |

| HYDRAULICS              |          |
|-------------------------|----------|
| Hydraulic oil pressure  | 180 Bar  |
| Hydraulic oil flow      | 65 l/min |
| Hydraulic oil reservoir | 40 I     |



# With a wide range of attachments.



Standard bucket



Concrete mixer



**Pallet forks** 



Hammer



**Auger** 



... plus **34 other** attachments on first.green



For more FIRSTGREEN products, visit **first.green** 

+420 737 633 733, info@first.green