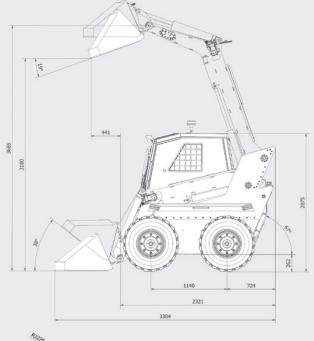

Dependant on use, conditions and configuration

Hinge pin height

3665 ....

384 mm higher reach than the competing average

**Battery capacity** 

240 Ah

With hot-swap battery capability

100% electric, extremely low noise, 0 emission

On stock in 3 days

Low operational costs
Retrofitable modular construction
Microspeed for precise control
Self-leveling gyro platform

Chassis clearance

**262** mm

44 mm higher than competing average

Remote control

50<sub>m</sub>

15 m with smart app

**Loading capacity** 

900 kg

Suitable for most construction tasks

## Technical specs.

| GENERAL SPECIFICATIONS |           |
|------------------------|-----------|
| Rated load capacity    | 900 kg    |
| Tipping load           | 1 800 kg  |
| Minimum travel speed   | 0.15 km/h |
| Maximum speed          | 12 km/h   |
| Maximum travel speed   | 12 km/h   |

| WEIGHTS                    |          |
|----------------------------|----------|
| Rated operating weight     | 3 300 kg |
| Total weight of the loader | 4 200 kg |

| HYDRAULICS              |          |
|-------------------------|----------|
| Hydraulic oil pressure  | 180 Bar  |
| Hydraulic oil flow      | 65 l/min |
| Hydraulic oil reservoir | 40 I     |