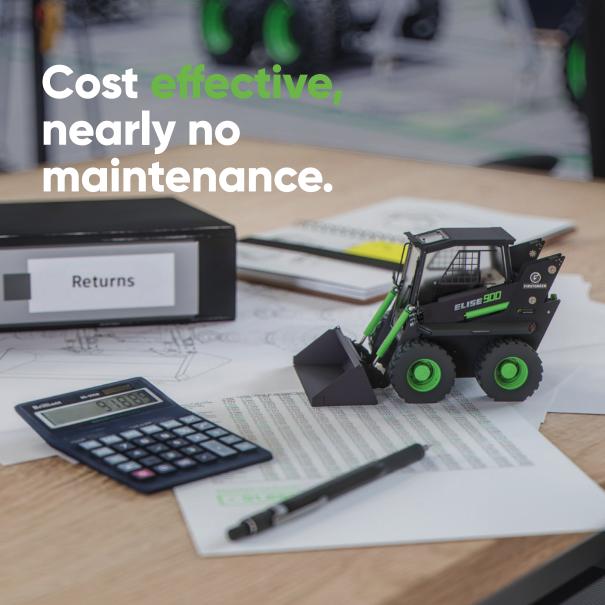

On stock in 3 days

Low operational costs
Retrofitable modular construction
Microspeed for precise control
Self-leveling gyro platform

Chassis clearance

**262** mm

44 mm higher than competing average

Remote control