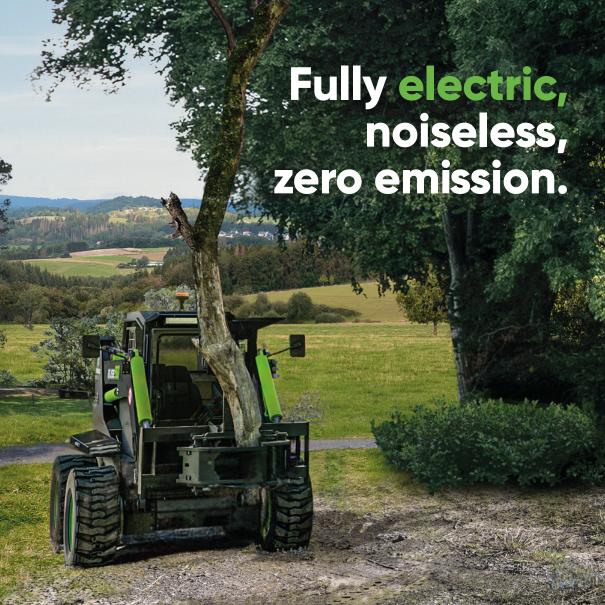

## Powered with technology.

**Elise 900.** The world's first electric skid steer loader represents the highest technology and years of experience of FIRSTGREEN Industries.

**Battery endurance** 

4+ hours

Dependant on use, conditions and configuration

Hinge pin height

3665 ....

384 mm higher reach than the competing average

**Battery capacity** 

240 Ah

With hot-swap battery capability

100% electric, extremely low noise, 0 emission