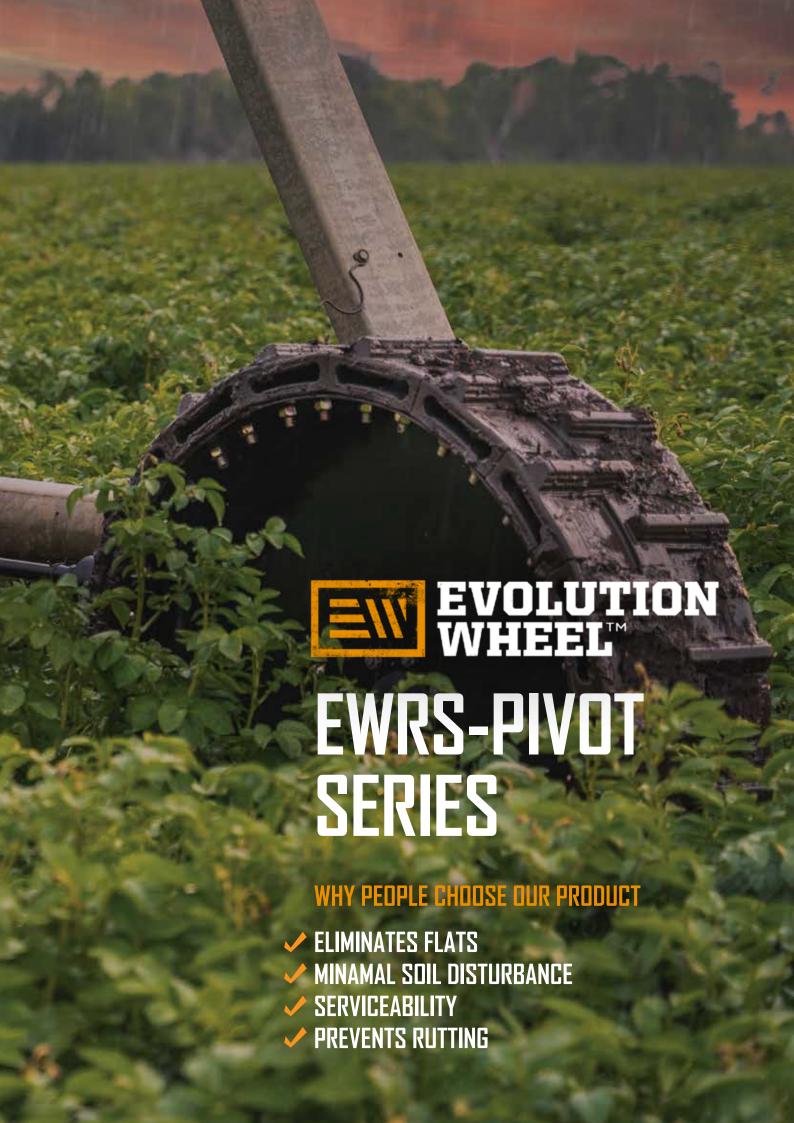

## **EWRS-PIVOT SERIES**

## **BUILT FOR THE TOUGHEST FIELD CONDITIONS**

The EWRS-PIVOT series of airless pivot tires from Evolution Wheel offers the most advanced airless technology to the irrigation market. This solution delivers serviceability, traction, and floatation into one impressive offering.

Our tread design and tire profile offer greater traction through mud and obstacles. The unique concave contact face helps eliminate rutting by keeping dirt under the tire, where it belongs. The face of the tire is pointed inwards. Compared to typical pneumatic irrigation tires which convex shape push mud out from under the tire, causing ruts.

Our proprietary segmented design bolts onto our high strength wheel, allowing you the ability to service the tire quickly, eliminating the need to change a tire in the field.

Unlike other airless pivot tires, the EWRS-PIVOT compresses flat pushing material out, it's a self cleaning system. The compressed cores elongate the footprint of the tire allowing it to wrap over obstacles increasing traction and reducing ground pressure.

Serviceable segments for quick and easy in field repair and a lower cost of operating

Airless design eliminates flats on pivots

Concave contact patch holds dirt under the tire and reduces rutting

High strength steel for maximum strength and toughness

Aggressive tread design increases traction in challenging conditions

Only service tool required is a 3/4 wrench or ratchet

|           | ACTUAL TIRE DIMENSIONS             |                   |                                |                                      |                   |                                         |
|-----------|------------------------------------|-------------------|--------------------------------|--------------------------------------|-------------------|-----------------------------------------|
| TIRE SIZE | OVERALL<br>DIAMETER<br>Inches (MM) | WIDTH INCHES (MM) | RIM<br>DIAMETER<br>Inches (MM) | WEARABLE<br>TREAD DEPTH<br>32nd (MM) | WEIGHT<br>LB (kg) | MAX LOAD<br>RATING<br>(5MPH)<br>LB (KG) |
| 14.9-24   | 48<br>1219.2                       | 14<br>355.6       | 40<br>1016                     | 40<br>1016                           | 330<br>149.6      | 5000<br>2267                            |