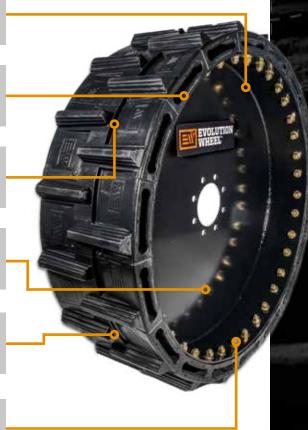

Our tread design and tire profile offer greater traction through mud and obstacles. The unique concave contact face helps eliminate rutting by keeping dirt under the tire, where it belongs. The face of the tire is pointed inwards. Compared to typical pneumatic irrigation tires which convex shape push mud out from under the tire, causing ruts.

Our proprietary segmented design bolts onto our high strength wheel, allowing you the ability to service the tire quickly, eliminating the need to change a tire in the field.

Unlike other airless pivot tires, the EWRS-PIVOT compresses flat pushing material out, it's a self cleaning system. The compressed cores elongate the footprint of the tire allowing it to wrap over obstacles increasing traction and reducing ground pressure.

Serviceable segments for quick and easy in field repair and a lower cost of operating

Airless design eliminates flats on pivots

Concave contact patch holds dirt under the tire and reduces rutting

High strength steel for maximum strength and toughness

Aggressive tread design increases traction in challenging conditions

Only service tool required is a 3/4 wrench or ratchet

|           | ACTUAL TIRE DIMENSIONS             |                   |                                |                                      |                   |                                         |
|-----------|------------------------------------|-------------------|--------------------------------|--------------------------------------|-------------------|-----------------------------------------|
| TIRE SIZE | OVERALL<br>DIAMETER<br>Inches (MM) | WIDTH INCHES (MM) | RIM<br>DIAMETER<br>Inches (MM) | WEARABLE<br>TREAD DEPTH<br>32nd (MM) | WEIGHT<br>LB (kg) | MAX LOAD<br>RATING<br>(5MPH)<br>LB (KG) |
| 14.9-24   | 48<br>1219.2                       | 14<br>355.6       | 40<br>1016                     | 40<br>1016                           | 330<br>149.6      | 5000<br>2267                            |