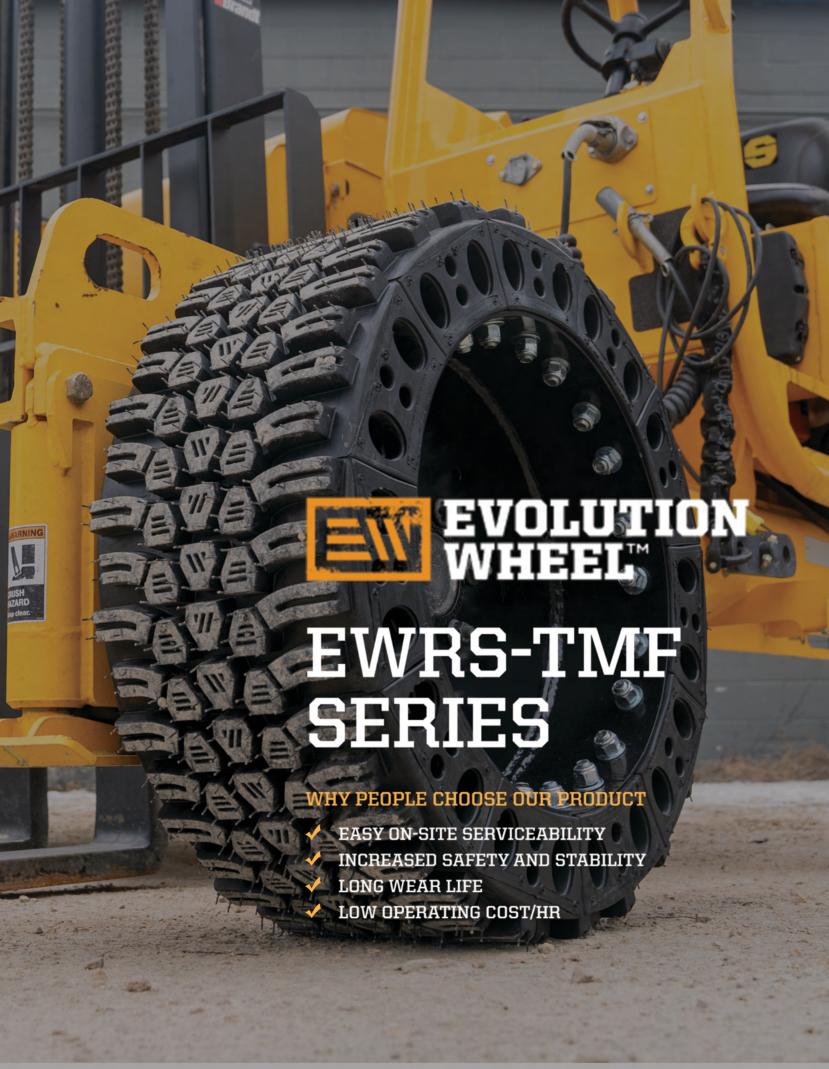

## **EWRS-TMF SERIES**

## BUILT FOR TODAY'S TOUGH JOBSITE DEMANDS

The EWRS-TMF series of truck mounted forklift tires were designed to meet the needs of todays job site demands. We came up with a way to offer you serviceability, traction and maximum stability all in one design!