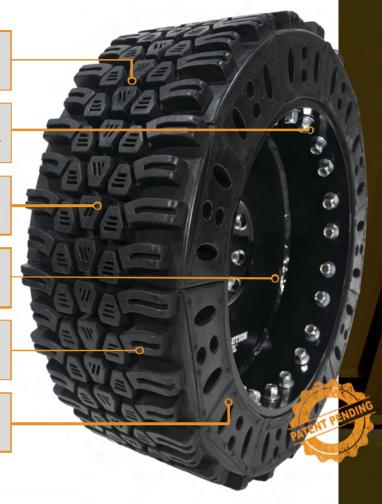

With our proprietary tread pattern design the EWRS-TMF tire has been designed to eliminate vibrations while driving on improved surfaces. This is going to lead to more stability while carrying loads and a better overall experience for your operators ... not to mention reduce stresses on your machines.

Truck Mounted Forklifts work in a variety of conditions and while traction is important, we didn't want to sacrifice stability ... that's why we brought you both. With a combination of our proprietary rubber compound for improved compression and unique core hole geometry for maximum lateral stability we brought you a tire you can depend on.

Serviceable Segments for Quick and Easy In-Field Repair and a Lower Cost of Operating.

Only Service Tool Required is a Standard Wrench or Socket.

Proprietary Anti-Vibration Tread Pattern Design.

High Strength Steel for Maximum Strength and Toughness

Tread Pattern Designed for Improved Traction

Specially Engineered Core Design to Allow for a Smooth Ride and Maximum Strength.

|           | Actual Tire Dimensions |                    |              |                                   |                          |                            |
|-----------|------------------------|--------------------|--------------|-----------------------------------|--------------------------|----------------------------|
| Tire Size | Overall Diameter       | Width<br>inch (mm) | Rim Diameter | Wearable Tread Depth<br>32nd (mm) | <u>Weight</u><br>lb (kg) | Max Load Rating<br>lb (kg) |
| 31x12-20  | 31"                    | 12.25"             | 20.5"        | 40                                | 220 lb                   | 6780 lb                    |
|           | (788)                  | (305)              | (520)        | (32)                              | (100 kg)                 | (3075 kg)                  |