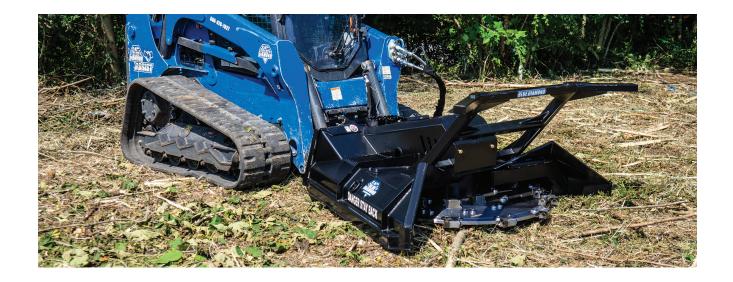

## **DISC MULCHER**

The Blue Diamond Skid Steer Disc Mulcher is the most capable disc mulcher the market has to offer. Available in 44" and 60" cutting widths, it has chipping teeth that can rotate 4 times to lengthen their useable life before needing to be sharpened.

## **FEATURES INCLUDE**

- · Available in 44" and 60" widths
- 3/8" thick deck and reinforced sides
- · Teeth on top, side, and bottom of carrier
- 1" thick hinged deflector
- · Throws material away from the machine
- · Can cut below ground surface