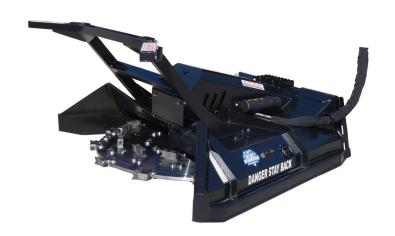

## **DISC MULCHER**

The Blue Diamond Skid Steer Disc Mulcher is the most capable disc mulcher the market has to offer. Available in 44" and 60" cutting widths, it has chipping teeth that can rotate 4 times to lengthen their useable life before needing to be sharpened.

## **FEATURES INCLUDE**

- · Available in 44" and 60" widths
- 3/8" thick deck and reinforced sides
- · Teeth on top, side, and bottom of carrier
- 1" thick hinged deflector
- · Throws material away from the machine
- · Can cut below ground surface