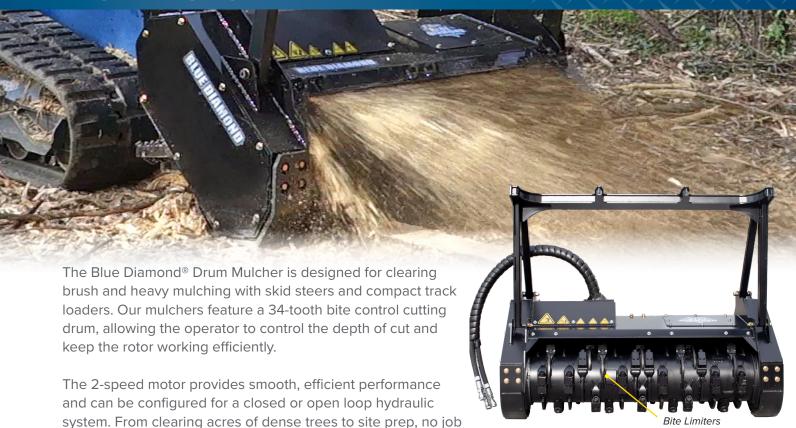

## **DRUM MULCHER**

## **FEATURES INCLUDE**

• 60" bite control drum with reversible chipping or carbide teeth

is too big or small for your skid steer with this attachment.

- · Low-profile tooth anvil with secondary edge guard and single bolt tooth fastening
- · Danfoss 2-speed motor
- Hydraulic motor case overpressure protection (COP)
- Synchronous drive belt with heavy duty drum bearings

- · Closed or open loop hydraulic configuration
- · Heavy duty overhung load adapter
- Adjustable push bar and rear chain guard provide operator protection
- Mulcher body constructed of 3/8" STRENX™ performance steel
- Replaceable skid shoes
- Manual or hydraulic gate options available
- Requires: 35-52 GPM high flow