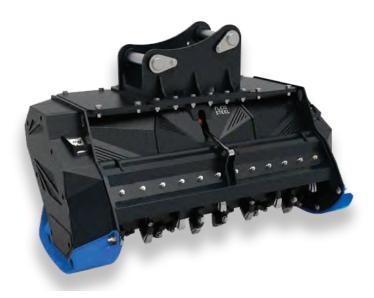

## **EXCAVATOR DRUM MULCHER** SDX

The Blue Diamond® SDX Excavator Drum Mulcher is the one of the quickest ways to turn trees into wood chips in a matter of minutes. Our most durable drum mulcher is built with high strength steel and recommended for 49K-70K excavators.

With a maximum cutting diameter of 8 inches, no job is too tough! Our drum rotors have fixed teeth set in a helical position with "p-cut" depth limiters. The optional reversible carbide teeth are a must when working in rocky areas because it offers a maximum tooth lifespan. Routine maintenance is quick and easy with the centralized grease points and hydraulic quick couplers.

Two double rows of chains and rubber side shields on our SDX Drum Mulchers provide maximum protection of debris while also keeping the material flowing.

## **FEATURES INCLUDE**

- 49K-70K Excavator Size
- · Available in 60" cutting width
- Variable Displacement (80 115cc Bosch Rexroth)
- Recommended Flow is 45-58 GPM
- · 8" diameter cutting capacity
- 4,000-5,500 PSI required pressure
- · Chain curtain minimizes discharge
- Hydraulic front cover