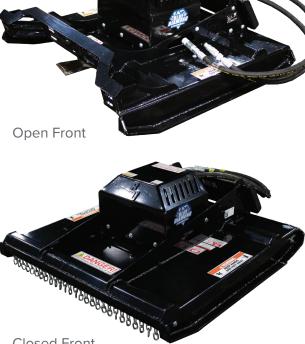

## **MINI BRUSH CUTTERS** SERIES 2

The Blue Diamond<sup>®</sup> Mini Brush Cutter has top performance in grass and up to 4" brush. With a minimum required flow of 9 GPM, this mini brush cutter can go on almost any machine! The 3 double-sided blades with bi-directional cutting extend the lifespan of your blades and keep you working longer. The exceptionally strong direct drive makes this mini brush cutter a front runner in its class. Choose the open front design to allow for a good bite at the base of trees and shrubs.

**Open Front** 

info@bluediamondattachments.com

BlueDiamondAttachments.com

888-377-7027

in

(O)

9 4512 Anderson Rd., Knoxville, TN 37918

( Monday - Friday, 8am - 5pm EST

**Closed Front**