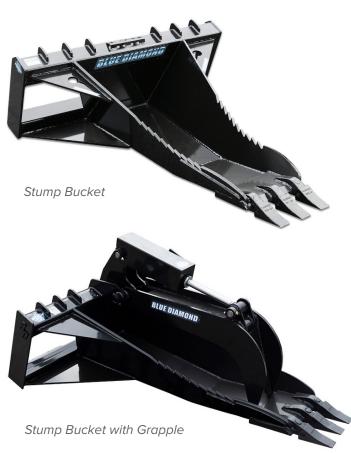

## **STUMP BUCKET** SEVERE AND EXTREME DUTY

Our extreme duty stump bucket is the original, most effective and versatile stump bucket on the market. Now the Severe and Extreme Duty gives Blue Diamond<sup>®</sup> the absolute heaviest duty stump buckets in the industry!! The long profile and curved bottom make quick work of large stumps and can pry up rocks with ease. It reaches far under the stump and tears the roots with the teeth located on the side of the bucket. Other uses for this stump bucket include: prying up old fence posts, removing sidewalks and asphalt, and digging ditches and swales. This Brutal bucket is like having a crowbar on the front of your machine!

## **FEATURES INCLUDE**

- 1-year warranty
- 3 cast # 230 replaceable teeth
- 3 & 4" square tube
- 56" long
- Formed bottom with 1" x 8" cutting edge
- Heavily gusseted quick attach
- Reverse curled teeth up both sides
- Curved bottom for better leverage
- Narrow profile digs without wedging into the ground
- NEW chain slot tie downs for securing stumps for transfer