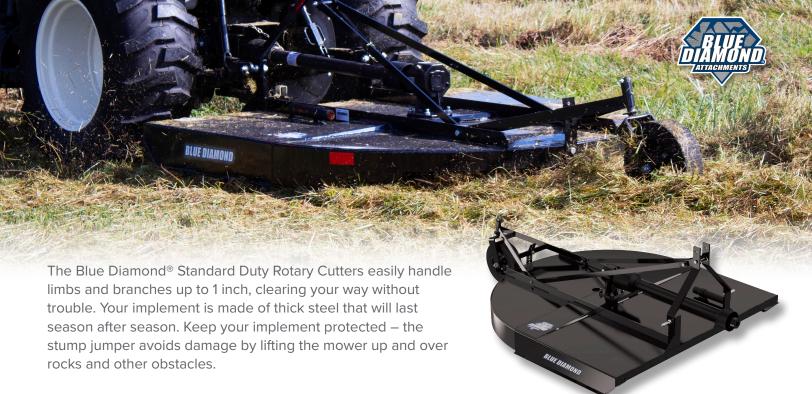

## **FEATURES INCLUDE**

- Available in 4', 5', and 6' widths
- Fits 18 60 HP machines
- 1" cutting capacity
- 11/2" to 9" cutting height
- 45 HP gearbox
- · Laminated 15" tire
- · Category 1 hitch

Revised: 07.03.2024