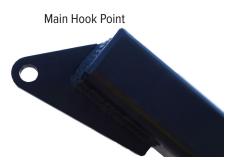

## TREE BOOM 5,000 LBS. **HEAVY DUTY SERIES 2**

The Blue Diamond® Heavy Duty Series 2 Tree Boom is great for any lifting applications where straps or chains are used. With the robust 4" square main boom, this tree boom is rated up to 5,000 lbs. The 2 tie-off points allow you to secure your load with the main hook and stabilize it with the additional hook point. Helpful safety steps make it easy to get in and out of your machine.

## **FEATURES:**

- · Adds 56" of Reach
- 75" Overall Length
- 1 Additional Chain Hook Point Besides Main Hole
- Safety Steps
- · Mount Gussets for Strength
- 4" Square x 3/8" Thick Main Boom
- 1" Hole for Chain or Clevis Hook