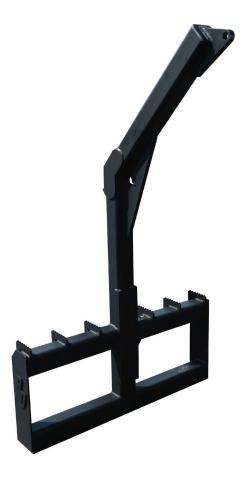

## TREE BOOM 5,000 LBS. **HEAVY DUTY SERIES 2**

The Blue Diamond® Heavy Duty Series 2 Tree Boom is great for any lifting applications where straps or chains are used. With the robust 4" square main boom, this tree boom is rated up to 5,000 lbs. The 2 tie-off points allow you to secure your load with the main hook and stabilize it with the additional hook point. Helpful safety steps make it easy to get in and out of your machine.

## **FEATURES:**

- · Adds 56" of Reach
- 75" Overall Length
- 1 Additional Chain Hook Point Besides Main Hole
- Safety Steps
- · Mount Gussets for Strength
- 4" Square x 3/8" Thick Main Boom
- 1" Hole for Chain or Clevis Hook