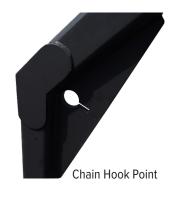

## **FEATURES:**

- · Adds 56" of Reach
- 75" Overall Length
- 1 Additional Chain Hook Point Besides Main Hole
- Safety Steps
- · Mount Gussets for Strength
- 4" Square x 3/8" Thick Main Boom
- 1" Hole for Chain or Clevis Hook