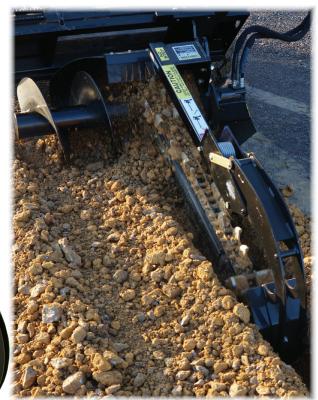

The Blue Diamond® Trencher is extremely durable and has a number of features to make it more productive than our competitors' models. The extended auger carries the dirt farther from the trench to prevent it from falling back in. The self-adjusting crumber brings any residual dirt back to the chain to be removed from the trench for a very clean finish. A selection of chain options is available from dirt to rock and with varying widths. An adjustable foot keeps the trench depth consistent. The Eaton drive motor mounts to an industryleading planetary drive that provides the high torque to the digging chain. This attachment has been designed and built for the serious contractor who depends on production and