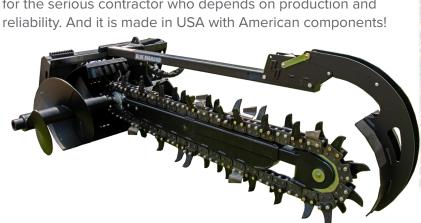

The Blue Diamond® Trencher is extremely durable and has a number of features to make it more productive than our competitors' models. The extended auger carries the dirt farther from the trench to prevent it from falling back in. The self-adjusting crumber brings any residual dirt back to the chain to be removed from the trench for a very clean finish. A selection of chain options is available from dirt to rock and with varying widths. An adjustable foot keeps the trench depth consistent. The Eaton drive motor mounts to an industryleading planetary drive that provides the high torque to the digging chain. This attachment has been designed and built for the serious contractor who depends on production and