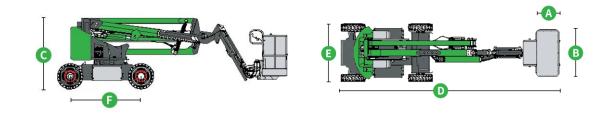

## VMAXUSA 60ft Electric Boom Lift

| Parameters                                  |              |
|---------------------------------------------|--------------|
| Model                                       | SJV1820A     |
| Specifications                              |              |
| Max. Working height                         | 20.7m        |
| Max. Platform height                        | 18.7m        |
| Max. up and over clearance                  | 8.0m         |
| Max. Working radius                         | 11.98m       |
| O Platform width                            | 0.76m        |
| Platform length                             | 1.8m         |
| Height – stowed                             | 2.38m        |
| Length - stowed                             | 8.49m        |
| © Width                                     | 2.49m        |
| © Wheelbase                                 | 2.5m         |
| Ground clearance - center                   | 0.3m         |
| Productivity                                |              |
| Max. Lift capacity                          | 230kg/350kg  |
| Number of platform occupants                | 2/3          |
| Platform rotation                           | ±80°         |
| Turntable rotation                          | 360°         |
| vertical jib rotation (up/down)             | ±70°         |
| Drive speed – stowed                        | 4.8km/h      |
| Gradeability – stowed                       | 45%          |
| Max. Working angle (Tilt sensor activation) | 3°           |
| Turning radius (outside)                    | 5.0m         |
| Drive and steer                             | 4×2          |
| Weight                                      | 9100kg       |
| Power                                       |              |
| Battery                                     | 48GTBZ/420Ah |
| Control voltage                             | 24GTBZ       |
| Pump motor                                  | 12kw         |
| Drive motor                                 | 3.3kw        |