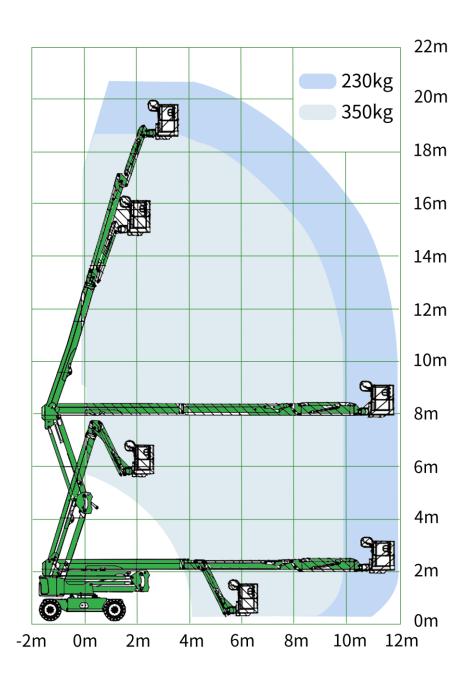

## VMAXUSA 60ft Electric Boom Lift

| Parameters                                  |              |
|---------------------------------------------|--------------|
| Model                                       | SJV1820A     |
| Specifications                              |              |
| Max. Working height                         | 20.7m        |
| Max. Platform height                        | 18.7m        |
| Max. up and over clearance                  | 8.0m         |
| Max. Working radius                         | 11.98m       |
| O Platform width                            | 0.76m        |
| Platform length                             | 1.8m         |
| Height – stowed                             | 2.38m        |
| Length - stowed                             | 8.49m        |
| © Width                                     | 2.49m        |
| © Wheelbase                                 | 2.5m         |
| Ground clearance - center                   | 0.3m         |
| Productivity                                |              |
| Max. Lift capacity                          | 230kg/350kg  |
| Number of platform occupants                | 2/3          |
| Platform rotation                           | ±80°         |
| Turntable rotation                          | 360°         |
| vertical jib rotation (up/down)             | ±70°         |
| Drive speed – stowed                        | 4.8km/h      |
| Gradeability – stowed                       | 45%          |
| Max. Working angle (Tilt sensor activation) | 3°           |
| Turning radius (outside)                    | 5.0m         |
| Drive and steer                             | 4×2          |
| Weight                                      | 9100kg       |
| Power                                       |              |
| Battery                                     | 48GTBZ/420Ah |
| Control voltage                             | 24GTBZ       |
| Pump motor                                  | 12kw         |
| Drive motor                                 | 3.3kw        |

Range of motion GTBZ18

## Functional features

230kg/350kg • Industry-leading load capacity 256kg/350kg.

- The smallest CBM when stowed in the industry make it easy to transit.
- "Σ"shaped boom improves work efficiency.
- 5m Turning radius is maneuverable and flexible, challenging to work in narrow spaces.
- Adopted long endurance design and equipped with a 48GTBZ, 420Ah large-capacity battery to provide longer battery life.
- Boom self-weight lowering technology moves steady and energy-saving.
- Advanced four wheel AC driven technology and steering differential control technology provide strong and steady driven experience. Drive grade ability reaches 45°
- The combined application of AC pump control and proportional control technology provides a safer and more stable operation experience.
- Environmental friendly, zero emission, low noise and traceless driving are suitable for indoor clean and construction operations.