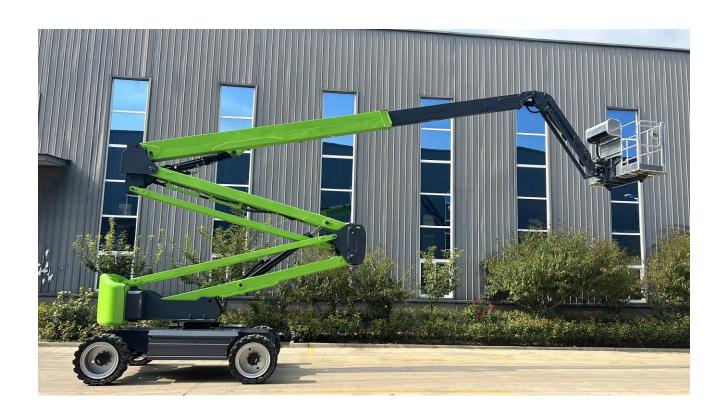

## VMAXUSA 60ft Electric Boom Lift

| Parameters                                  |              |
|---------------------------------------------|--------------|
| Model                                       | SJV1820A     |
| Specifications                              |              |
| Max. Working height                         | 20.7m        |
| Max. Platform height                        | 18.7m        |
| Max. up and over clearance                  | 8.0m         |
| Max. Working radius                         | 11.98m       |
| O Platform width                            | 0.76m        |
| Platform length                             | 1.8m         |
| Height – stowed                             | 2.38m        |
| Length - stowed                             | 8.49m        |
| © Width                                     | 2.49m        |
| © Wheelbase                                 | 2.5m         |
| Ground clearance - center                   | 0.3m         |
| Productivity                                |              |
| Max. Lift capacity                          | 230kg/350kg  |
| Number of platform occupants                | 2/3          |
| Platform rotation                           | ±80°         |
| Turntable rotation                          | 360°         |
| vertical jib rotation (up/down)             | ±70°         |
| Drive speed – stowed                        | 4.8km/h      |
| Gradeability – stowed                       | 45%          |
| Max. Working angle (Tilt sensor activation) | 3°           |
| Turning radius (outside)                    | 5.0m         |
| Drive and steer                             | 4×2          |
| Weight                                      | 9100kg       |
| Power                                       |              |
| Battery                                     | 48GTBZ/420Ah |
| Control voltage                             | 24GTBZ       |
| Pump motor                                  | 12kw         |
| Drive motor                                 | 3.3kw        |

## Functional features

230kg/350kg • Industry-leading load capacity 256kg/350kg.

- The smallest CBM when stowed in the industry make it easy to transit.
- "Σ"shaped boom improves work efficiency.
- 5m Turning radius is maneuverable and flexible, challenging to work in narrow spaces.
- Adopted long endurance design and equipped with a 48GTBZ, 420Ah large-capacity battery to provide longer battery life.
- Boom self-weight lowering technology moves steady and energy-saving.
- Advanced four wheel AC driven technology and steering differential control technology provide strong and steady driven experience. Drive grade ability reaches 45°
- The combined application of AC pump control and proportional control technology provides a safer and more stable operation experience.
- Environmental friendly, zero emission, low noise and traceless driving are suitable for indoor clean and construction operations.